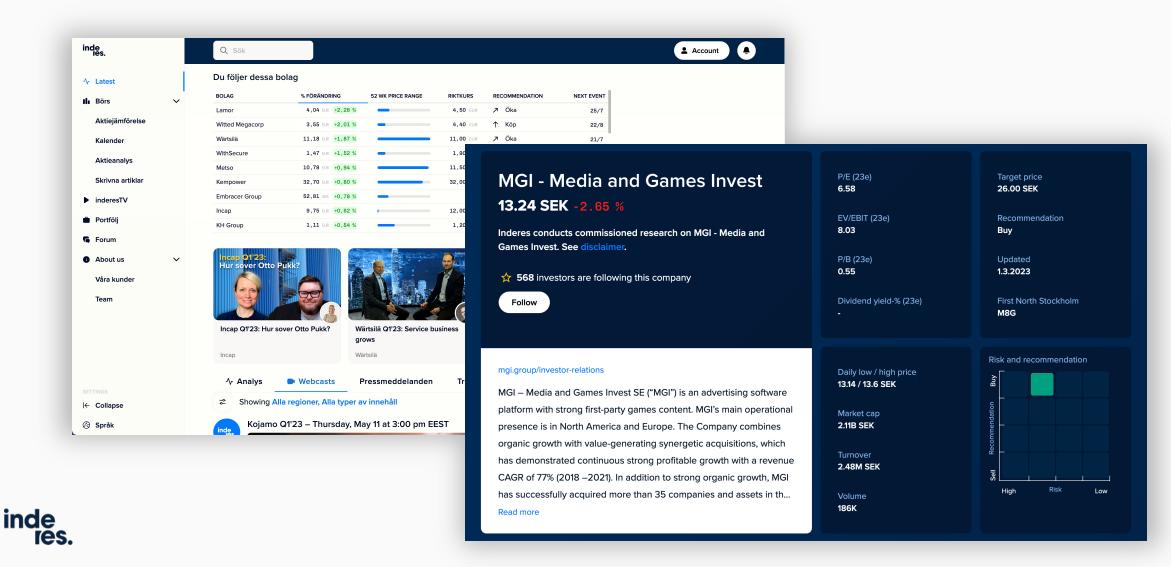

#### Du följer dessa bolag

| BOLAG           | % FÖRÄNDRING             | 52 WK PRICE RANGE | RIKTKURS         | RECOMMENDA   |
|-----------------|--------------------------|-------------------|------------------|--------------|
| Lamor           | 4,04 EUR +2,28 %         |                   | 4,50 EUR         | <b>⊅</b> Öka |
| Witted Megacorp | 3,55 EUR +2,01 %         |                   | 4,40 EUR         | ↑ Köp        |
| Wärtsilä        | <b>11,18</b> EUR +1,87 % |                   | <b>11,00</b> EUR | <b>⊅</b> Öka |
| WithSecure      | 1,47 EUR +1,52 %         |                   | 1,90 EUR         | ↑ Köp        |
| Embracer Group  | 52,95 SEK +1,05 %        |                   |                  |              |
| Metso           | 10,78 EUR +0,98 %        |                   | 11,50 EUR        | <b>⊅</b> Öka |
| Kempower        | 32,66 EUR +0,68 %        |                   | 32,00 EUR        | <b>⊅</b> Öka |
| Incap           | 9,75 EUR +0,62 %         | •                 | 12,00 EUR        | <b>⊅</b> Öka |
| Puuilo          | 7,34 EUR +0,62 %         |                   | 7,00 EUR         | ↑ Köp        |