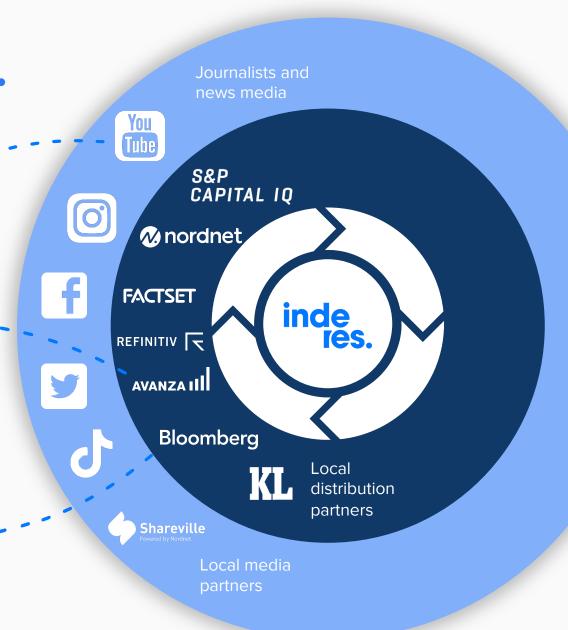

#### Distribution helps us to reach investors beyond our websites.

Extern Analys | Incap | 27 apr.

Incap: Share price already attractive if the problems are temporary

Following the company's Q1 report, we made only very minor changes to our near-term earnings estimates. In the short term, there are few positive drivers for the stock, as the inventory adjustment re