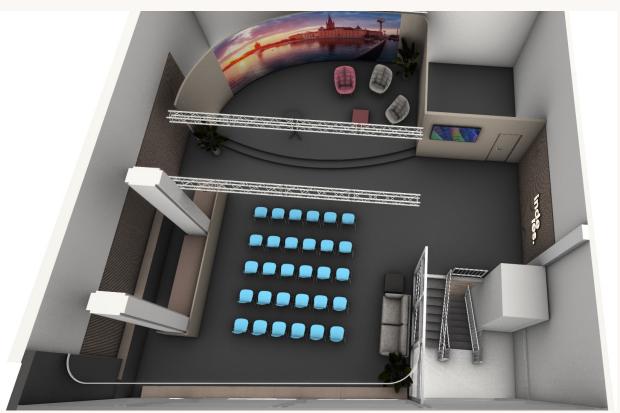

#### **Event Venue Stockholm.**

- Option for new high-end client for clients who would like to upgrade
- Suitable for
  - Quarterly Reports
  - Capital Markets Days
  - Smaller AGMs
  - Press Conferences
- Client feedback is positive

## Inderes Studio Stockholm.

(Västra Trädgårdsgatan 19)

This venue is perfect for hybrid events and fits up to 40 guests. Event studio is situated right across the entrance of NK shopping center.

**Event modes** Studio size Stage size

Online / Hybrid 221 m<sup>2</sup> 21 m<sup>2</sup>

 $(7 \times 3 \text{ m})$ 

Screen size Stage capacity

LED screens 8 persons on stage

7296 x 1728 px (21m<sup>2</sup>)