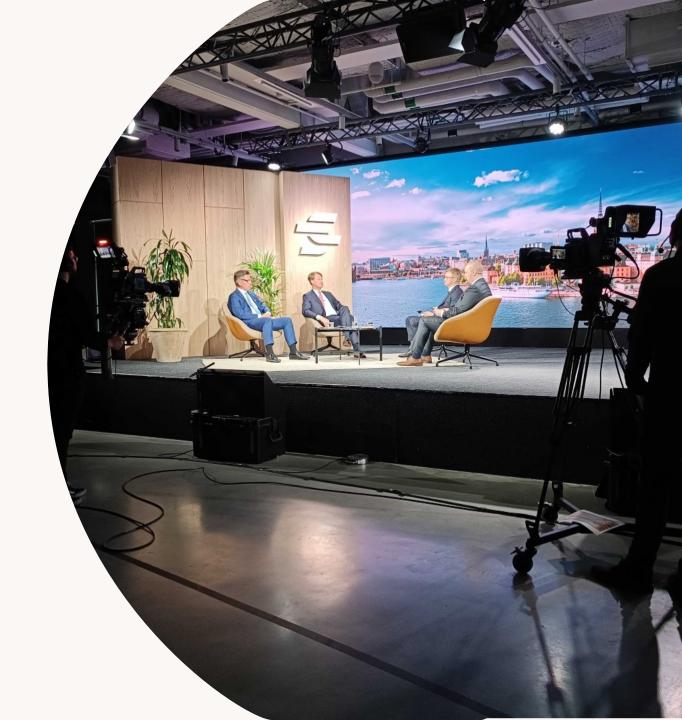

## Inderes Studio Stockholm.

(Västra Trädgårdsgatan 19)

This venue is perfect for hybrid events and fits up to 40 guests. Event studio is situated right across the entrance of NK shopping center.

**Event modes** Studio size Stage size

Online / Hybrid 221 m<sup>2</sup> 21 m<sup>2</sup>

 $(7 \times 3 \text{ m})$ 

Screen size Stage capacity

LED screens 8 persons on stage

7296 x 1728 px (21m<sup>2</sup>)